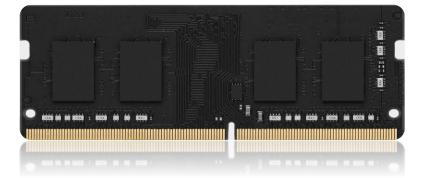

# AR21D4N12S716G

## A-Ray S700 16GB DDR4 2133 SO-DIMM

### DESCRIPTION

This document describes DDR4L 260 PIN SO-DIMM Non ECC, P/N: AR21D4N12S716G. This Memory Module based on Capacity 16GB, Frequency 2133 Mhz, Latency CL15, Data Transfer Bandwidth 17,000 MB/s. DDR4L 260 PIN SO-DIMM Non ECC uses gold contact fingers and used for: - Laptop.