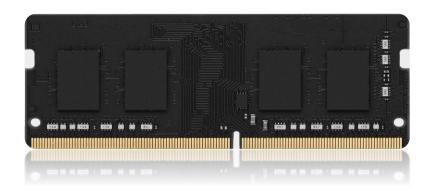

#### **DESCRIPTION**

This document describes DDR4L 260 PIN SO-DIMM Non ECC, P/N: AR24D4N12S708G. This Memory Module based on Capacity 8GB, Frequency 2400 Mhz, Latency CL16, Data Transfer Bandwidth 19,200 MB/s. DDR4L 260 PIN SO-DIMM Non ECC uses gold contact fingers and used for:

#### **SPECIFICATIONS**

| Module type             | DDR4L 260 PIN SO-DIMM Non ECC |
|-------------------------|-------------------------------|
| Product Dimensions      | 69.6*30*3.37 mm               |
| Series                  | S700 Series                   |
| Frequency               | 2400 Mhz                      |
| Latency                 | CL16                          |
| Data Transfer Bandwidth | PC4 19200 19,200 MB/s         |
| Capacity                | 8GB                           |
| Voltage                 | 1.2V                          |
| Operating Temperature   | 0°C to +70°C                  |
| Storage Temperature     | -40° C to +85° C              |
| Warranty                | Lifetime warranty – 36 months |
| Quality Certification   | CE、FCC、ROHs                   |