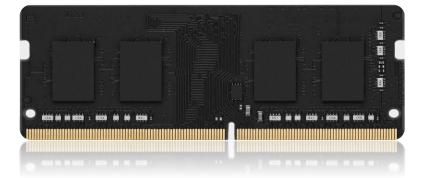

# AR21D4N12S816G

## A-Ray S800 16GB DDR4 2133 SO-DIMM

### DESCRIPTION

This document describes DDR4L 260 PIN SO-DIMM Non ECC, P/N: AR21D4N12S816G. This Memory Module based on Capacity 16GB, Frequency 2133 Mhz, Latency CL15, Data Transfer Bandwidth 17,000 MB/s. DDR4L 260 PIN SO-DIMM Non ECC uses gold contact fingers and used for: - Laptop.