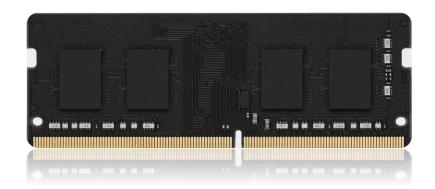

#### **DESCRIPTION**

This document describes DDR4L 260 PIN SO-DIMM Non ECC, P/N: AR32D4N12S816G. This Memory Module based on Capacity 16GB, Frequency 3200 Mhz, Latency CL22, Data Transfer Bandwidth 25,600 MB/s. DDR4L 260 PIN SO-DIMM Non ECC uses gold contact fingers and used for:

#### **SPECIFICATIONS**

| Module type             | DDR4L 260 PIN SO-DIMM Non ECC |
|-------------------------|-------------------------------|
| Product Dimensions      | 69.6*30*3.37 mm               |
| Series                  | S800 Series                   |
| Frequency               | 3200 Mhz                      |
| Latency                 | CL22                          |
| Data Transfer Bandwidth | PC4 25600 25,600 MB/s         |
| Capacity                | 16GB                          |
| Voltage                 | 1.2V                          |
| Operating Temperature   | 0°C to +70°C                  |
| Storage Temperature     | -40° C to +85° C              |
| Warranty                | Lifetime warranty – 36 months |
| Quality Certification   | CE、FCC、ROHs                   |