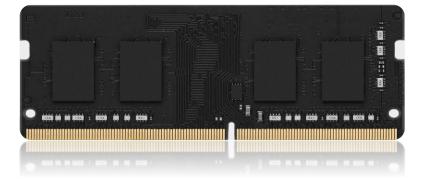

# AR24D4N12S808G

## A-Ray S800 8GB DDR4 2400 SO-DIMM

### DESCRIPTION

This document describes DDR4L 260 PIN SO-DIMM Non ECC, P/N: AR24D4N12S808G. This Memory Module based on Capacity 8GB, Frequency 2400 Mhz, Latency CL16, Data Transfer Bandwidth 19,200 MB/s. DDR4L 260 PIN SO-DIMM Non ECC uses gold contact fingers and used for: